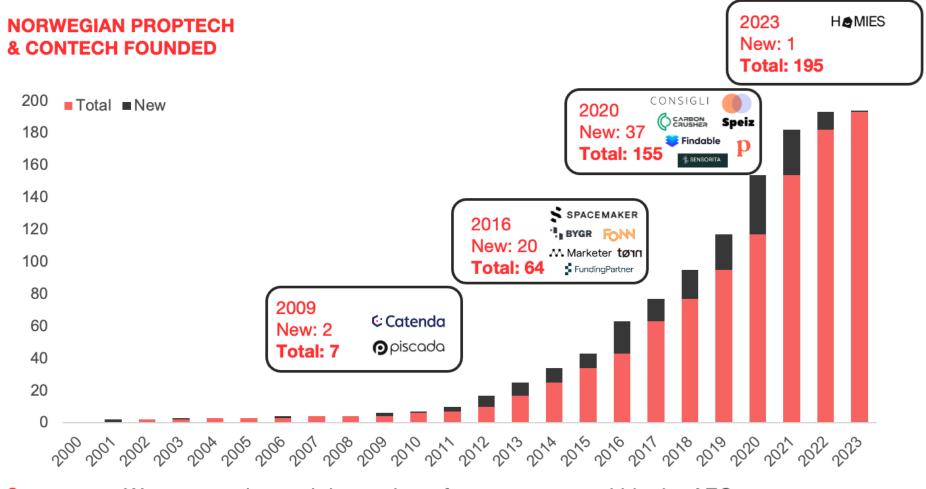

r)

Becker Friedmar

The productivity gap in construction highlights the need for innovation. The sector should view strong VC interest in related startups as a valuable R&D funding source, driving growth and maximizing project potential.

## **GREEN TRANSITION**



The green transition in construction is vital, as the industry accounts for 40% of energy consumption. The EU taxonomy promotes a shift in financing towards eco-friendly building projects, catalyzing sustainable development and responsible resource use

## COMPETITIVE EDGE



Startuplab Construction leverages Norway's expertise in advanced BIM and machine control, creating an ideal environment for testing innovative technologies. Drawing inspiration from pioneers like Spacemaker and nLink, the program fosters industry growth.



We see good growth in number of new start-ups within the AEC sector

## HIGHLIGHT AREAS WITH GREAT CONDITIONS FOR EXTERNAL INNOVATION



ASSIST STARTUPS THAT SOLVE KEY CHALLENGES IN GROWING FASTER





## WINNING MINDSET

#### DET ER IKKE HVA OBOS SKAL FÅ UT AV DET, MEN HVA OBOS KAN BIDRA MED DANIEL SIRAJ - CEO, OBOS \_















Statens vegvesen

GC RIEBER



## MANAGEMENT TOOLS



Project Management Climate reporting Financing Tenant services Documentation Maintenance Marketplaces

### DESIGN AUTOMATION & OPTIMIZATION



Geotech Design Optimization BIM Digital Twins Design tools

### CIRCULAR & FUTURE MATERIALS



Circular Materials Bio Materials Energy Efficient Materials

### INDUSTRIALIZED CONSTRUCTION



Modular construction Robotics 3D Printing Security & HMS Logistics SMART