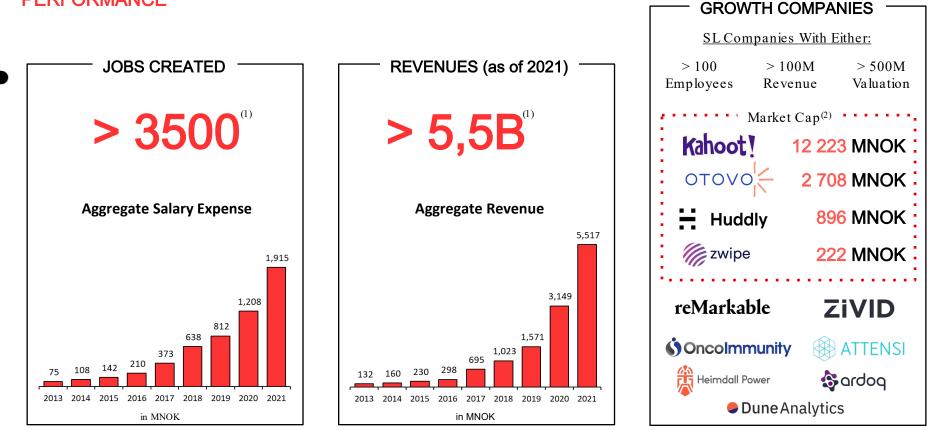

## <10%

Acceptance Rate 450+

Alumni

110+

Current Companies

Investments

3500+

Jobs Created

### STARTUPLAB COMPANIES' PERFORMANCE

OUR PARTNER NETWORK